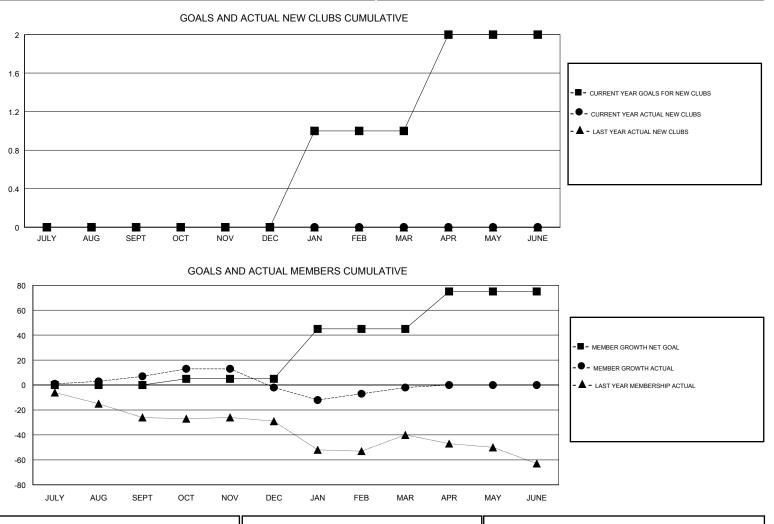

## MICHAEL MOLENDA LOCATION MINNESOTA GMT CA GMT: Clubs Members RESULTS FOR 2017-2018 RESULTS FOR 2017-2018 NEW CLUB GOAL NEW CLUBS DROPPED CLUBS MEMBER GROWTH NET MEMBER GROWTH DROPPED QUARTER QUARTER GOAL ACTUAL MEMBERS ACTUAL (including transfers) 0 0 0 0 30 20 JULY/AUG/SEPT JULY/AUG/SEPT 0 0 1 5 41 50 OCT/NOV/DEC OCT/NOV/DEC 0 1 0 40 35 39 JAN/FEB/MAR JAN/FEB/MAR 1 0 0 30 0 0 APR/MAY/JUNE APR/MAY/JUNE